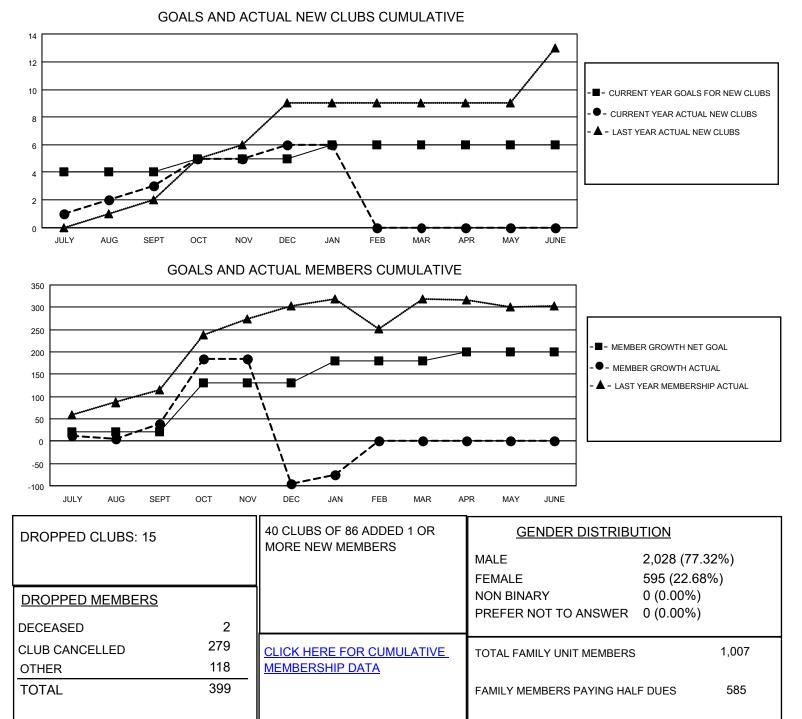

## LOCATION INDIA

District 320 F

Results as of: 1/31/2022

| Clubs                 |               |           |               | Members               |                        |                         |                                                    |
|-----------------------|---------------|-----------|---------------|-----------------------|------------------------|-------------------------|----------------------------------------------------|
| RESULTS FOR 2021-2022 |               |           |               | RESULTS FOR 2021-2022 |                        |                         |                                                    |
| QUARTER               | NEW CLUB GOAL | NEW CLUBS | DROPPED CLUBS | QUARTER               | BER GROWTH NET<br>GOAL | MEMBER GROWTH<br>ACTUAL | DROPPED<br>MEMBERS ACTUAL<br>(including transfers) |
| JULY/AUG/SEPT         | 4             | 3         | 1             | JULY/AUG/SEPT         | 20                     | 129                     | 84                                                 |
| OCT/NOV/DEC           | 1             | 3         | 14            | OCT/NOV/DEC           | 110                    | 182                     | 313                                                |
| JAN/FEB/MAR           | 1             | 0         | 0             | JAN/FEB/MAR           | 50                     | 21                      | 2                                                  |
| APR/MAY/JUNE          | 0             | 0         | 0             | APR/MAY/JUNE          | 20                     | 0                       | 0                                                  |